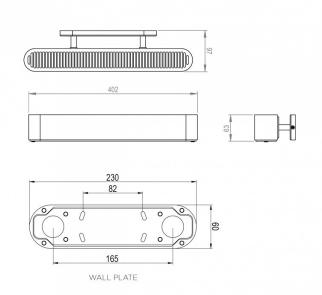

### PRODUCT SPECIFICATION

Light Source: 15.5W, 2700K

20

BERT FRANK

LA10433/F

IP Code:

Dimming: Dimmable via mains phase dimming.

Dimensions: Length: 40.2cm Depth: 9.7cm

Depth: 9.7cm Height: 6.3cm Wall Base Length: 23cm Wall Base Height: 6cm