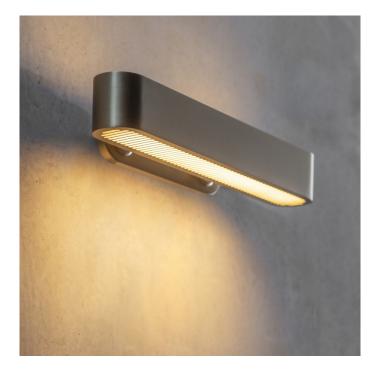

# Colt Flush LED Wall Light by Bert Frank

Designed as part of the <u>Bert Frank Coll collection</u>, the Colt Flush light is a subtle and effective fixture, perfect for lining the walls in multiple for an upward and downward glow. Unlike the other wall lights in the collection, this wall lamp sits flush to the wall, having a simpler aesthetic that is perfect for minimalist settings and big projects.

The Colt Flush wall lamp is made from brushed brass and has a gorgeous rounded lampshade that has a grill pattern, inspired by the grills found on classic cars. A testament to British engineering and design, this wall lamp will add a vintage and striking touch to any interior.