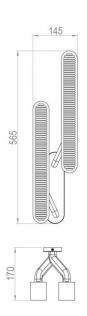

#### PRODUCT SPECIFICATION

Light Source: 15.5W, 2700K

IP Code: 20

**Dimming:** Dimmable via mains phase dimming.

Dimensions: Height: 56.5cm

Width: 14.5cm Depth: 17cm

Wall Base Height: 23cm Wall Base Width: 6cm