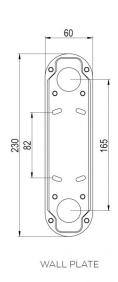

#### PRODUCT SPECIFICATION

Light Source: 15.5W, 2700K

IP Code: 20

**Dimming:** Dimmable via mains phase dimming.

Dimensions: Height: 56.5cm

Width: 14.5cm Depth: 17cm

Wall Base Height: 23cm Wall Base Width: 6cm