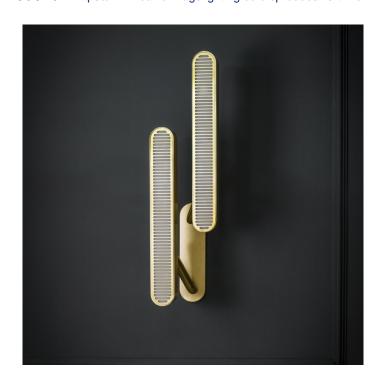

## Colt Double LED Wall Light by Bert Frank

The Colt Double wall light is part of the <u>Colt collection</u>, designed by Bert Frank. The double wall lamp is made from brass, having a refined and elegant look that is also reminiscent of Art Deco. The grilled pattern on the lampshades were inspired by the front of classic cars, being a testament to British engineering at its best.

The Colt Double wall light has two lampshades that sit at angles from each other and have integrated LED light sources that are effective and long-lasting. You can choose between a left-hand or right-hand version to get the right orientation for your space and the wall light can easily be used alone or in multiple for a satisfying and ambient glow.