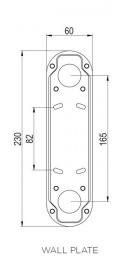

### PRODUCT SPECIFICATION

BERT FRANK

LA10433/SW

Light Source:15.5W, 2700KIP Code:20Dimming:Dimmable via mains phase dimming.

Dimensions: Height: 40cm Width: 10cm Depth: 17cm Wall Base Height: 23cm