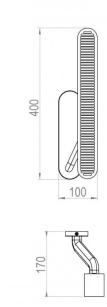

### PRODUCT SPECIFICATION

BERT FRANK

LA10433/SW

Light Source:15.5W, 2700KIP Code:20Dimming:Dimmable via mains phase dimming.

Dimensions: Height: 40cm Width: 10cm Depth: 17cm Wall Base Height: 23cm