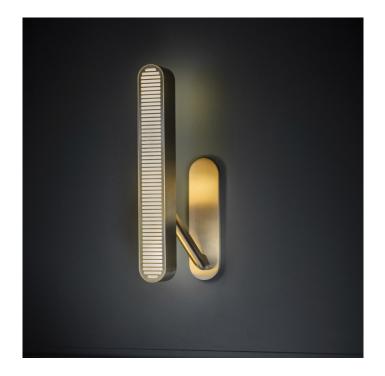

# Colt Single LED Wall Light by Bert Frank

The Colt Single wall light has an asymmetric look, maintaining the Bert Frank aesthetic that upholds subtle quirkiness. The wall lamp is made from brushed brass and features a grill pattern that is inspired by British engineering and vintage cars. It also features an arm that is angled, holding the lampshade either to the lefthand side or the right-hand side.

The two versions means you can find the right fit for your space depending on the orientation of your interior or you could even buy both versions to have as a pair on the wall. Useful for offices, bedrooms, dining rooms, hallways and more, the Colt Single wall lamp will add a classic touch whilst providing an effective and diffused glow.