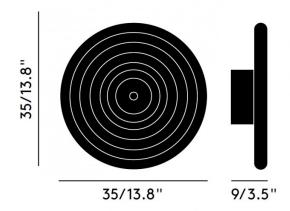

#### PRODUCT SPECIFICATION

Light Source: 6W, 2700K, 500 Lumens

IP Code: 45

**Dimming:** Dimmable via mains phase dimming.

Dimensions: Ø35cm

Depth: 9cm

Wall Mount: Ø12cm