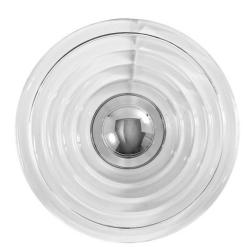

## **Tom Dixon Press Surface LED Light**

The Press Surface is the perfect solution to many settings, being durable and versatile enough to apply anywhere. It includes three different coloured metal dome caps - silver, gold and black. Whether you need a handy light on your patio, to line your corridor or an ambient bathroom light, this wall lamp is a wonderful choice and will add a touch of class to any space.

The Press Surface Light is fitted with a silver metal dome cap, with easily attachable/removable gold and black caps in the box.

Please Note: This LED Wall Light comes as 2700K as standard, but a 3000K LED ring offering a brighter glow can be purchased separately. Please Contact Us for more information and pricing.