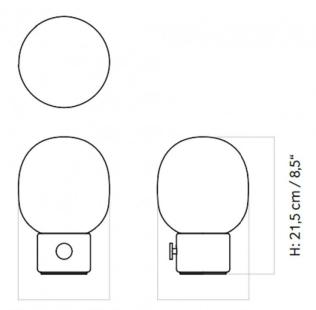

### PRODUCT SPECIFICATION

**Light Source:** 1 x Max 1.5W G4 (included)

IP Code: 20

**Dimming:** Integrated dimmer on the product.

Dimensions: Ø14.5cm

Height: 21.5cm Width: 14.5cm Cable Length: 80cm

W: 14,5 cm / 5,7"

D: 14,5 cm / 5,7"