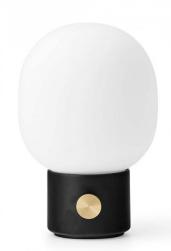

## Audo Copenhagen JWDA Portable Table Lamp

The Audo Copenhagen JWDA Portable Table Lamp was designed with modern living in mind by balancing it's functionality with its intriguing silhouette. This portable desk lamp uses it's quirky, egg-shaped bulb to create a soft diffused light that transforms any space into a cosy nook. The illuminating light is dimmable through the integrated signature metal dimmer knob which creates not only an easy way to control the light in a room but also a striking design.

Swedish designer Jonas Wagell creates an interesting contrast between the delicate, rounded glass against the sturdy, bronzed brass base as he aims to create 'minimalist shapes with a welcoming expression'. The base is available in three classic colour finishes which are Black, Alabaster White and Dusty Green, all of which feature a contrasting dimmer knob.