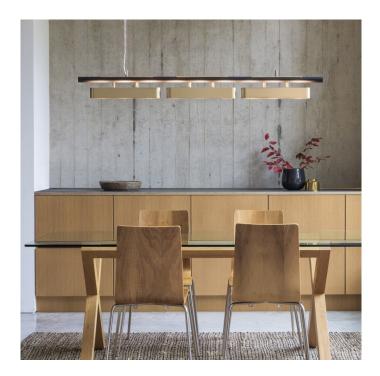

## Colt Triple LED Pendant Light by Bert Frank

A part of the <u>Bert Frank Colt collection</u>, the Colt Triple pendant is a gorgeous light that can be used as a statement centrepiece. Inspired by vintage cars, the lampshades have a stunning grill, emitting light downwards as well as upwards for a directed and ambient glow. The design also is reminiscent of Art Deco or even Brutalism, taking on different forms depending on its surroundings.

The Colt Triple pendant lamp has 3 integrated LED modules which are dimmable, casting a long-lasting illumination that can be tailored to your atmosphere. Suitable for domestic and professional settings, the pendant light is available in a brass finish, paired with a sleek black bar.