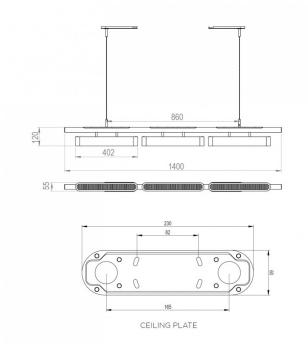

#### **PRODUCT SPECIFICATION**

Light Source: 46.5W, 2700K, 4350 Lumens

IP Code: 20

BERT FRANK

LA10433/P3

**Dimming:** Dimmable via Triac dimming.

Dimensions: Length: 140cm Shade Length: 40.2cm Height: 12cm Ceiling Canopy Length: 23cm Cable Length: 200cm