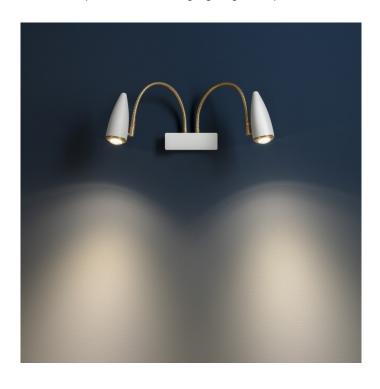

## CicloItalia Flex Double Wall Light by Catellani & Smith

Exclusive to Catellani & Smith, the CicloItalia Flex double wall light uses brass and varnished metal to produce a timeless and elegant piece. The wall lamp consists of two arms which are made from flexible brass, allowing the user to extend and retract the arms, directing the light flow where needed. The lampshades have a smooth coned shape with a glass lens that helps provide a concentrated and soft glow.

Available in white or black, the CicloItalia Flex W2 wall lamp can be used in offices and domestic settings, being suitable for many types of interior. The wall light provides beautiful ambience and a stunning aesthetic that will slip into any design scheme.

#### PRODUCT SPECIFICATION

Light Source: 2 x Max 7.5W GU5.3 LED (included)

IP Code: 20

**Dimming:** Dimmable via Triac dimming.

Dimensions: Wall Base Width: 17cm

Wall Base Depth: 5cm Wall Base Height: 4cm Maximum Reach: 70cm 40/70 cm variable