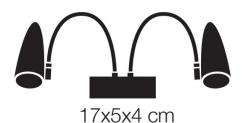

#### PRODUCT SPECIFICATION

Light Source: 2 x Max 7.5W GU5.3 LED (included)

IP Code: 20

**Dimming:** Dimmable via Triac dimming.

Dimensions: Wall Base Width: 17cm

Wall Base Depth: 5cm Wall Base Height: 4cm Maximum Reach: 70cm 40/70 cm variable