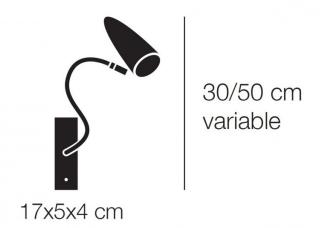

### PRODUCT SPECIFICATION

Light Source: 1 x Max 7.5W GU5.3 LED (included)

IP Code: 20

**Dimming:** Integrated on/off switch on the product.

Dimensions: Depth from Wall: 30cm - 50cm

Wall Mount: 17cm x 5cm