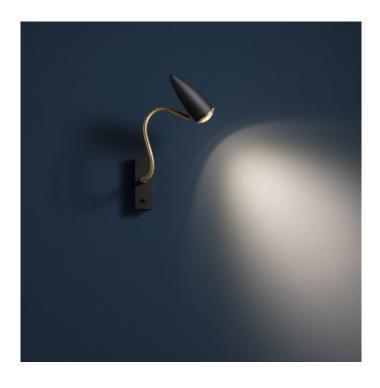

## CicloItalia Flex Single Wall Light by Catellani & Smith

The CicloItalia Flex W1 wall lamp is a gorgeous and stunning fixture, made from metal with a flexible brass arm. The lampshade has an elongated design, having smooth and beautiful lines that look elegant and refined. The shade also diffuses the light bulb with a glass lens which provides a warm and constant glow.

The wall light is adjustable thanks to the flex arm so you can direct the light where you need. You can use the CicloItalia Flex wall light in many settings, useful in hallways, bedrooms, lounges, dining rooms and many more for a timeless look. Equipped with a handy on/off switch, this wall lamp is available in a black or white colour finish.