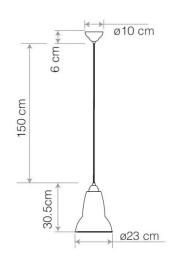

### **PRODUCT SPECIFICATION**

ANGLEPOISE®

LA5303/B

| Light Source: | 1 x max 15W E27 (excluded)                                                                                      |
|---------------|-----------------------------------------------------------------------------------------------------------------|
| IP Code:      | 20                                                                                                              |
| Dimming:      | Dimmable via mains phase dimming                                                                                |
| Dimensions:   | <ul><li>ø23cm Shade</li><li>30.5cm Shade height</li><li>150cm Cable length</li><li>ø10cm Ceiling rose</li></ul> |