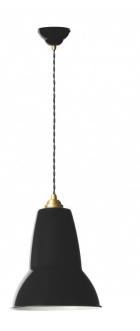

## Anglepoise Original 1227 Midi Brass Pendant

The Anglepoise Original 1227 Midi Brass Pendant is the newest reinvention of the iconic Anglepoise design. By maintaining it's recognisable lamp shade whilst adding increased flexibility and metallic brass fitting, this retro style ceiling lamp can bring a striking visual feature to any space.

The flexibility of the fitting make this ceiling lamp adaptable for many different dynamic spaces whilst adding elegance with its gloss finish and brass features. This new Anglepoise design is available in three classic colours which are Jet Black, Elephant Grey and Ink Blue which perfectly compliment the metallic brass and flexible 150cm cable. By adding a modern touch to a classic piece of lighting history, Anglepoise Original 1227 Midi Brass Pendant is a timeless British design.