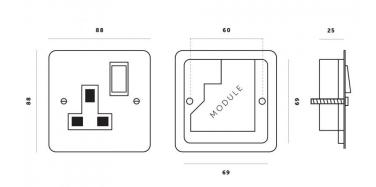

### PRODUCT SPECIFICATION

Dimensions: Height: 8.8cm

Width: 8.8cm Depth: 2.5cm

#### **Recommended Back Box:**

1G square back box - 47mm depth

When installing the socket, we recommend that

backboxes are

set back a minimum of 4mm from the finished wall surface. This is to ensure a flush install between the back of the socket plate and the finished wall.