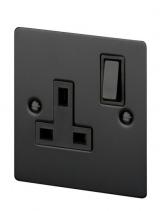

# 1G Plug Socket by Buster and Punch

Created by Buster + Punch, the 1G socket matches their <a href="switch range">switch range</a>, with 5 luxurious colours available, black, brass, smoked bronze, steel and white. The plug socket can be used alongside any of the lights in their collection which have a cable and plug. The socket is also a chic addition to any interior to provide you with handy electrical points throughout your home for an elegant look.

Single Socket, 13AMP switched