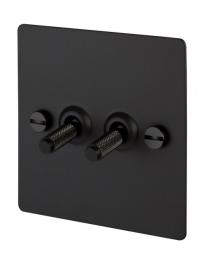

## 2G Toggle Switch by Buster + Punch

Created by Buster + Punch, the 2G toggle switch is a gorgeous addition to any interior, being characteristic of the lighting brand style. The 2G toggle works as an on/off switch that can control two points or sources of light. The plate is made from solid metal with a toggle arm made from metal, brass or steel with a lovely diamond-cut, cross knurl pattern. The switch comes in 12 colour finishes, with either a completely colour-matched switch or a switch featuring two chic colours.