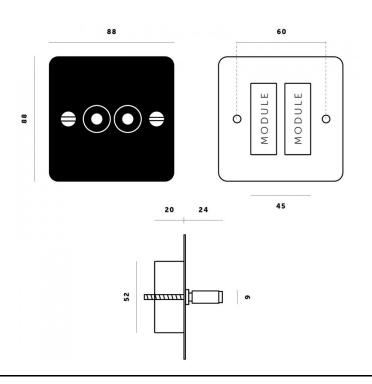

### PRODUCT SPECIFICATION

Dimming: Double Switch, 2-way, 10AX, 240V

Dimensions: Toggle: Ø6mm

Height: 8.8cm Width: 8.8cm Depth: 2.4cm

#### **Recommended Back Box:**

1G square back box - 47mm depth

For all sales and technical enquiries, please contact:

+44 (0)114 263 4266

info@davidvillagelighting.co.uk

www.davidvillagelighting.co.uk