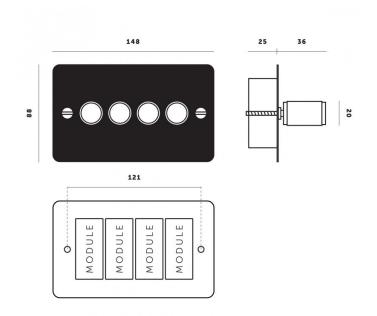

Dimensions: Dimmer Knob: Ø2cm

Height: 8.8cm Width: 14.8cm Depth: 3.6cm

### Recommended Back Box:

1G square back box - 47mm depth