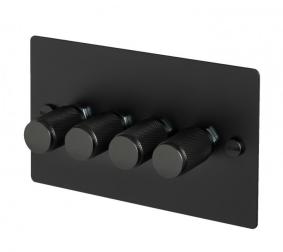

## 4G Dimmer Switch by Buster + Punch

Suitable for dimming four light points or sources, the 4G dimmer switch is manufactured by Buster + Punch and is perfect alongside any of their dimmable lighting products. The plate is made from solid metal which is paired with a metal, steel or brass dimmer knob for a superior product. The 4G dimmer is available in 12 colour finishes and will look elegant and sophisticated in any space.

### PRODUCT SPECIFICATION

**Dimming:** Quadruple, 4 Gang 2-Way Dimmer, 10AX.

LED / CFL: 5-120w. Halogen / Incandescent: 60-

250w.

230-240V ~50Hz Per Gang

Trailing Edge Dimmer Module (default), can be

changed to Leading Edge mode on site.