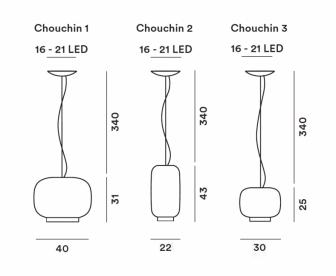

The Chouchin Bianco pendant lamp comes in 3 versions, the Chouchin 1, Chouchin 2 and Chouchin 3 which all have their own unique shape and size. You can use alone in smaller rooms or in multiple for larger spaces for an even more effective illumination. You can also create variety by mixing and matching the various versions to create wondrous clusters that draw the eye. Suitable for homes, commercial settings and offices.

#### **PRODUCT SPECIFICATION**

FOSCARINI

LA9232/B

Light Source: 1 x max 21W E27 LED (included)

IP Code: 20

- **Dimming:** Dimmable via Triac dimming
- Dimensions: Chouchin 1 Ø40cm, H 31cm Chouchin 2 - Ø22cm, H 43cm Chouchin 3 - Ø30cm, H 25cm

340cm drop

For all sales and technical enquiries, please contact:

+44 (0)114 263 4266 info@davidvillagelighting.co.uk www.davidvillagelighting.co.uk