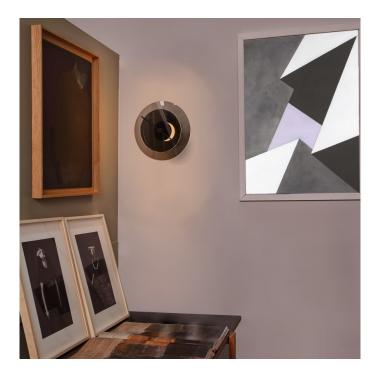

## Delumina LED Wall Light by DCW éditions

Designed by Olivelab, the Delumina wall light is an innovative and fascinating fixture that plays with light and darkness in an alluring way. The wall lamp is made up of concentric circles, with a black inner circle and a transparent outer circle. The centre also has a black rod which can turn around, turning the inner circle from black to transparent to black again. The mechanism acts as a solar eclipse, bringing the natural wonder indoors for a mesmerising and captivating display.

The Delumina wall lamp is available in two sizes, the 250 which is comprised of three circles and the 320 which is larger and has two circles. The integrated LED light source sits behind the centre and is diffused outwards against the wall, producing a warm glow. You can use in multiple to line walls or alone for a smaller space in many types of settings. You can also match the wall light with the Delumina pendant light for a consistent design scheme.