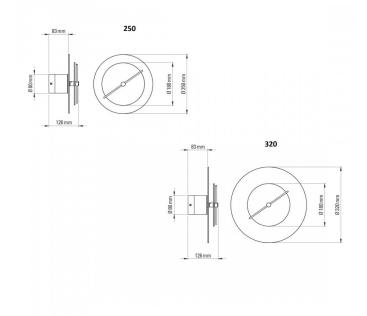

The Delumina wall lamp is available in two sizes, the 250 which is comprised of three circles and the 320 which is larger and has two circles. The integrated LED light source sits behind the centre and is diffused outwards against the wall, producing a warm glow. You can use in multiple to line walls or alone for a smaller space in many types of settings. You can also match the wall light with the Delumina pendant light for a consistent design scheme.

#### **PRODUCT SPECIFICATION**

| Light Source: | <b>250</b> - 5W, 2700K, 135 lumens<br><b>320</b> - 5W, 2700K, 131 lumens                   |
|---------------|--------------------------------------------------------------------------------------------|
| IP Code:      | 20                                                                                         |
| Dimming:      | Integrated dimmer on the product                                                           |
| Dimensions:   | 250:<br>Ø18cm inner circle<br>Ø25cm outer circle<br>12.6cm depth<br>Ø8cm wall base         |
|               | <b>320</b> :<br>Ø18cm inner circle<br>Ø32cm outer circle<br>12.6cm depth<br>Ø8cm wall base |