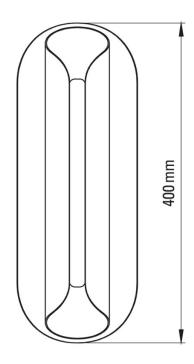

#### PRODUCT SPECIFICATION

Light Source: 12W, 2700K, 1200 lumens

IP Code: 20

Dimming: Dimmable via Triac dimming

Dimensions: Width: 15.9cm

Height: 40cm Depth: 12cm

For all sales and technical enquiries, please contact: