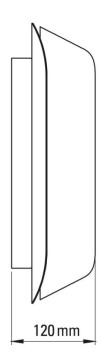

#### PRODUCT SPECIFICATION

Light Source: 12W, 2700K, 1200 lumens

IP Code: 20

Dimming: Dimmable via Triac dimming

Dimensions: Width: 15.9cm

Height: 40cm Depth: 12cm

For all sales and technical enquiries, please contact: