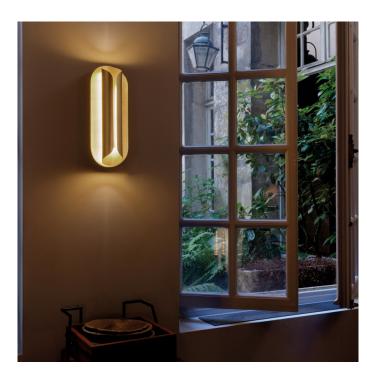

## Rosalie LED Wall Light by DCW éditions

Designed by Julie Fuillet, the Rosalie wall light is a luxurious and elegant fixture, made from aluminium with a gorgeous gold finish. The wall lamp has a sculptural form, featuring enveloping and curved lines that create a simple yet refined aesthetic. The light source reflects off the back and through the top and the bottom to create a warm ambience whilst also casting shadows, combining night and day.

The Rosalie wall lamp can be used in both domestic and professional settings, alone or in multiple to suit your needs. The chic gold finish adds a touch of exquisiteness to any interior and the opulent design will attract the eye.