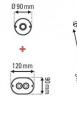

#### **PRODUCT SPECIFICATION**

20

Light Source: 2 x max 23W E27 LED (excluded)

IP Code:

**Dimming:** Dimmable via mains phase dimming

Dimensions: 175 - Ø17.5cm

**250** - Ø25cm

12cm x 9cm central ceiling canopy Ø9cm round ceiling canopies 300cm max. cable length