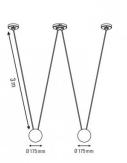

The pendant lamp comes in two sizes, the smaller 175 and the larger 250, so you can find the right size for your space. The suspension cables are also adjustable and can be placed where you want so you can create a unique aesthetic suitable for your interior. Works wonderfully in work spaces, homes and commercial settings.

#### **PRODUCT SPECIFICATION**

20

Light Source: 2 x max 23W E27 LED (excluded)

IP Code:

**Dimming:** Dimmable via mains phase dimming

Dimensions: 175 - Ø17.5cm

**250** - Ø25cm

12cm x 9cm central ceiling canopy Ø9cm round ceiling canopies 300cm max. cable length