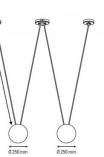

The pendant lamp comes in two sizes, the smaller 175 and the larger 250, so you can find the right size for your space. The suspension cables are also adjustable and can be placed where you want so you can create a unique aesthetic suitable for your interior. Works wonderfully in work spaces, homes and commercial settings.

#### **PRODUCT SPECIFICATION**

20

Light Source: 2 x max 23W E27 LED (excluded)

IP Code:

**Dimming:** Dimmable via mains phase dimming

Dimensions: 175 - Ø17.5cm

**250** - Ø25cm

12cm x 9cm central ceiling canopy Ø9cm round ceiling canopies 300cm max. cable length