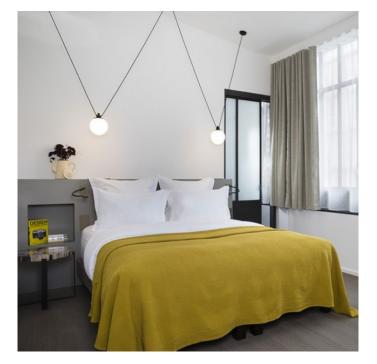

## Les Acrobates De Gras No. 324 Glass Pendant Light by DCW éditions

The Les Acrobates De Gras No. 324 Glass pendant was designed by DCW, taking inspiration from Bernard-Albin Gras's renowned Lampe Gras collection and from trapeze artists that entertain on high wires in a graceful and beautiful manner. This pendant light has a spherical glass lampshade which diffuses the light source for an overall illumination that is warm and comforting.

The pendant lamp comes in two sizes, the smaller 175 and the larger 250, so you can find the right size for your space. The suspension cables are also adjustable and can be placed where you want so you can create a unique aesthetic suitable for your interior. Works wonderfully in work spaces, homes and commercial settings.

The Les Acrobates De Gras No. 234 suspension light is available to buy online with two glass shades of the same size. You can, however, mix and match sizes and also match with other shades from the <u>DCW éditions Les Acrobates de</u> <u>Gras collection</u> on request. Please <u>contact us</u> for more information.